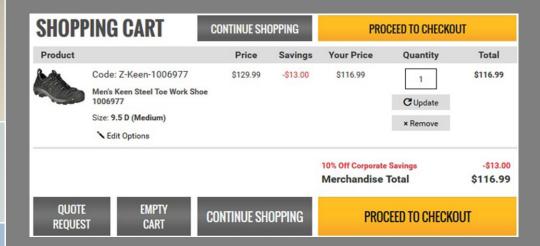

#### **Employee Voucher Program:**

The employee voucher program is extremely popular for those employers who desire the ability to control which supplier is used for safety footwear purchases.

With a voucher program you can request your desired number of private codes at a denomination of your choice (any amount is acceptable) which Steel-Toe-Shoes.com will bill ONLY AFTER the voucher has been used. The vouchers are billed at a discounted rate to the company.

This program has an added billing feature in which the company is given a monthly statement of individual orders as line-items for easy payment and reconciliation.

| SHOPPING CART CONTINUE SHOPPING                                   |                                                                           |                     | PROCEED TO CHECKOUT                                      |                     |                                 |
|-------------------------------------------------------------------|---------------------------------------------------------------------------|---------------------|----------------------------------------------------------|---------------------|---------------------------------|
| Product                                                           |                                                                           |                     | Price                                                    | Quantity            | Total                           |
|                                                                   | Code: Z-Keen-10  Men's Keen Steel To  Size: 9.5 D (Medium  * Edit Options | e Work Shoe 1006977 | \$129.99                                                 | 1 C Update × Remove | \$129.99                        |
| Coupon/Voucher Code SAMPLEVOUCHER has been applied to your order. |                                                                           |                     | Merchandise Subtotal CORPORATE VOUCHER Merchandise Total |                     | \$129.99<br>-\$129.99<br>\$0.00 |
| QUOTE EMPTY CONTINUE SHOPPING                                     |                                                                           |                     | PROCEED TO CHECKOUT                                      |                     |                                 |